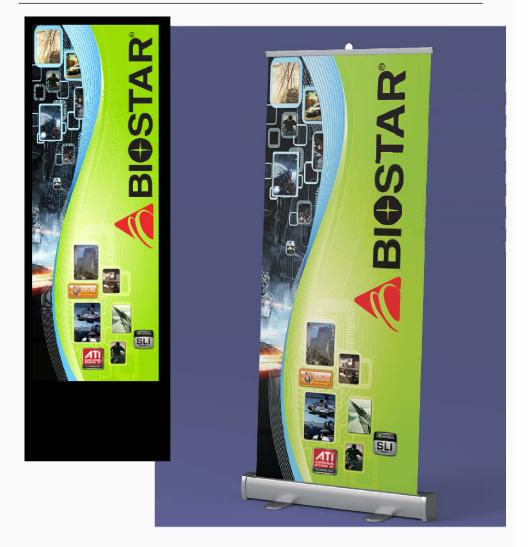

# BILLBOARD DESIGN

PROMOTION FOR THE NEWLY LAUNCHED PRODUCT BY BIOSTAR IN MEXICO. THIS GIGANTIC ARTWORK WAS ON THE SIDE OF A BUILDING AND ON BILLBOARD. COLLABORATED WITH MULTIPLE COMPANIES TO MAKE SURE THE ARTWORK IS FOLLOWING EACH COMPANY'S GUIDLINE